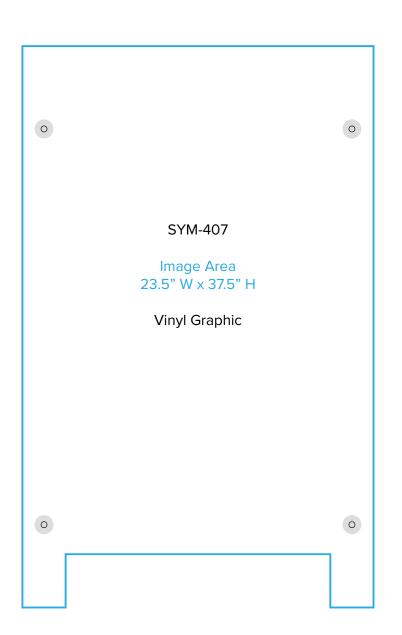

Page 1 2.2020

Graphic Template 10 x 10 Inline Exhibit Standoff

NOTE: All Raster Art (jpg, tiff,psd, png, etc.) must be at least 100 dpi at print size.

Standard kits are often customized. Please check with Customer Service to ensure that this template matches your specific job.