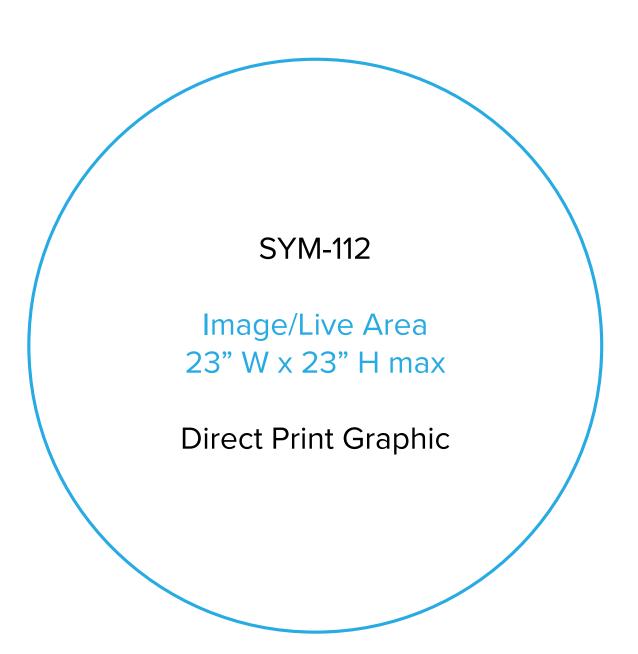

Page 1 2.2020

Graphic Template 10 x 10 Inline Exhibit Counter X2

NOTE: All Raster Art (jpg, tiff,psd, png, etc.) must be at least 100 dpi at print size.

Standard kits are often customized. Please check with Customer Service to ensure that this template matches your specific job.