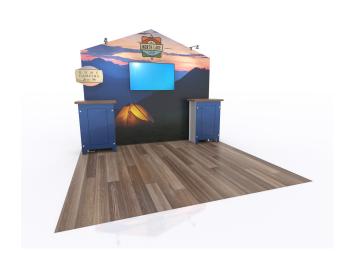

Page 1 2.2020

Graphic Template 10 x 10 Inline Exhibit Counter X2

NOTE: All Raster Art (jpg, tiff,psd, png, etc.) must be at least 100 dpi at print size.

Standard kits are often customized. Please check with Customer Service to ensure that this template matches your specific job.