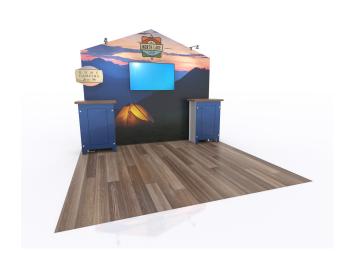

Page 1 2.2020

Graphic Template 10 x 10 Inline Exhibit Counter X2

NOTE: All Raster Art (jpg, tiff,psd, png, etc.) must be at least 100 dpi at print size.

Standard kits are often customized. Please check with Customer Service to ensure that this template matches your specific job.