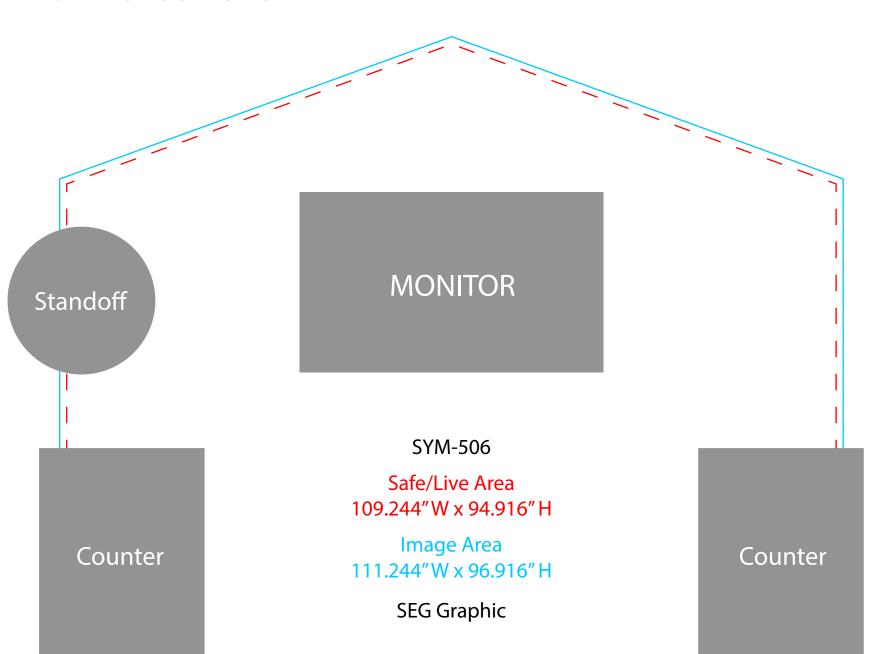

Graphic Template
10 x 10 Inline Exhibit
Two Backwalls with Flat Arched Panel

NOTE: All Raster Art (jpg, tiff,psd, png, etc.) must be at least 100 dpi at print size.

Standard kits are often customized. Please check with Customer Service to ensure that this template matches your specific job.